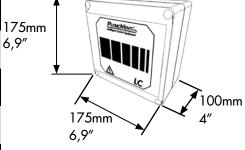

# **TECHNICAL DATA**

| Unit Data |
|-----------|
|-----------|

175 x 175 x 100 mm

6,9 x 6,9 x 4"

Weight 1,85 kg / 4 lbs