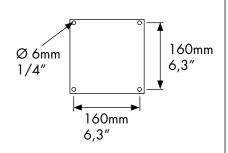

# Mounting

Wall mounting 4 x Ø6mm / 1/4" holes

Cable connections Screw terminals